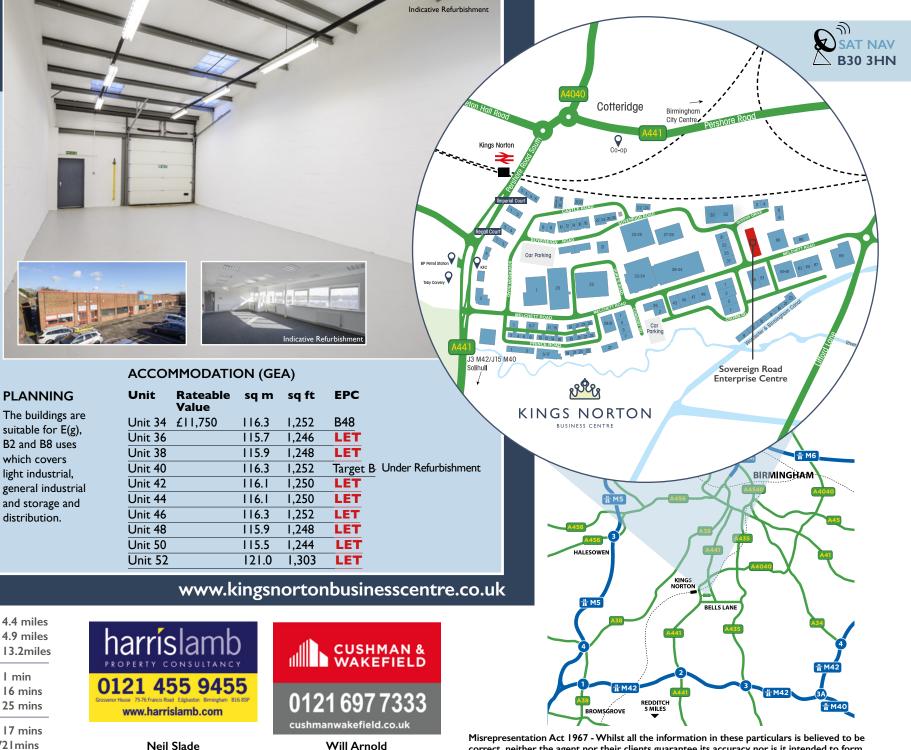

### **SPECIFICATION**

- Allocated car parking
- Loading door
- Steel portal frame
- Office accommodation
- Gas, electric and water supplies
- Toilet accommodation •
- Warehouse lighting

#### **RENT/TERMS**

On application.

#### **BUSINESS RATES**

M42 J2

Bham City Centre

Bham New Street

Cofton Park - 47

Bham City Centre - 45,472 I mins

1 min

45 mins

**Bham Airport** 

Kings Norton

Redditch

Solihull - 49

On application.

neil.slade@harrislamb.com

Will Arnold will.arnold@cushwake.com

correct, neither the agent nor their clients guarantee its accuracy nor is it intended to form any part of any contract. All areas quoted are approximate. UPATED SEPTEMBER 2024.